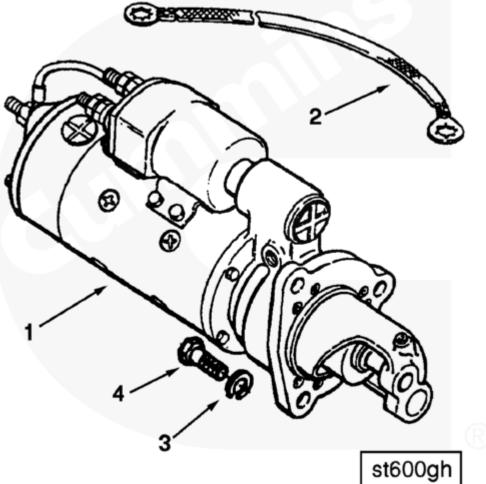

|   |         |                        |   | For use with SAE number "0" |
|---|---------|------------------------|---|-----------------------------|
|   |         |                        |   | and "00" flywheel housings. |
| 1 | 3636817 | Starting Motor         | 2 |                             |
| 2 | 3018924 | Ground Wire            | 2 |                             |
| 3 | S 603   | Lock Washer            | 6 | 5/8 in.                     |
| 4 | 158250  | Twelve Point Cap Screw | 6 | 5/8 - 11 X 1 3/4 Inch.      |